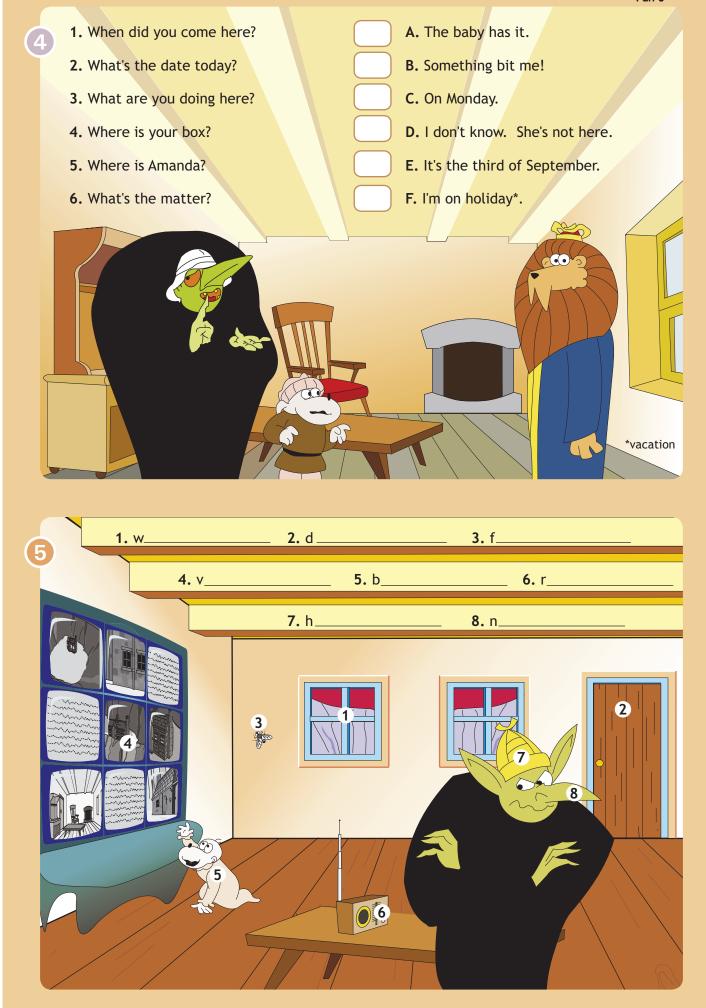

## **Answers**

1. C

3. A

**4.** B

**1.** B **2.** D 3. A

4. C

1. C **2.** E **4.** A **5.** D

3. F

**6.** B

1. window

5. baby 6. radio

2. door

**3.** fly 4. video **7.** hat 8. nose

1. I'm going to turn the radio on.

2. What are we going to do?

3. My black box isn't working.

**4.** There is no one here.

**5.** What are you doing here?

**6.** We came here before the party.

1. The seventh of October

2. The sixteenth of May

3. The ninth of February

4. The second of April

**5.** The fourteenth of November