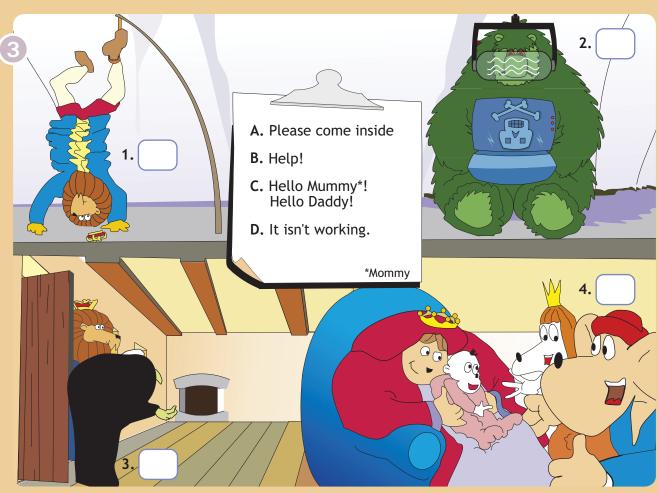

## **Answers**

1. C

3. A

**4.** B

**1.** B **2.** D 3. A

4. C

1. C **2.** E **4.** A **5.** D

3. F