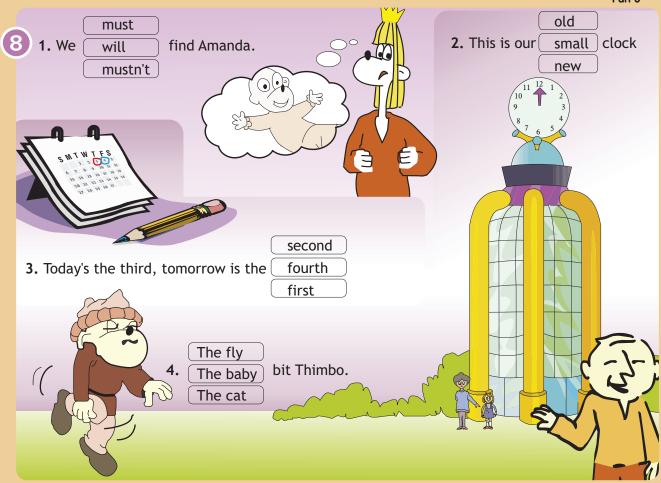

## **Exercises: Part 6**

## Instructions

- 1. Find the second half of these sentences.
- 2. Write each letter in the correct circle on the picture.
- 3. Find the sentence which goes with each picture.
- 4. Find the answers to these questions.
- 5. Complete the names of the objects.
- **6.** Rewrite these sentences in the correct order.
- 7. Write these dates as shown in the example.
- **8.** Choose the right option to complete the sentences.



















## **Answers**

1. C

3. A

**4.** B



**1.** B **2.** D 3. A

4. C

1. C **2.** E **4.** A **5.** D

3. F

**6.** B

1. window

5. baby 6. radio

2. door

**3.** fly 4. video **7.** hat 8. nose

1. I'm going to turn the radio on.

2. What are we going to do?

3. My black box isn't working.

**4.** There is no one here.

**5.** What are you doing here?

**6.** We came here before the party.

1. The seventh of October

2. The sixteenth of May

3. The ninth of February

4. The second of April

**5.** The fourteenth of November

1. must

3. fourth

2. new

4. The baby