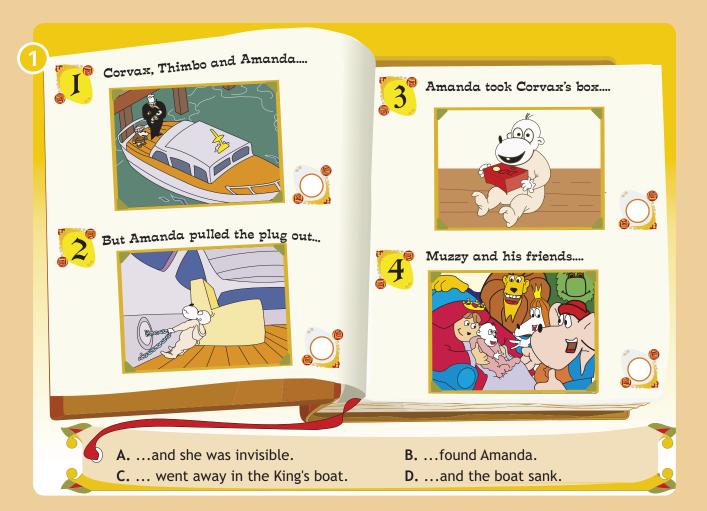

## **Answers**

1. C

3. A

**4.** B

**1.** B **2.** D 3. A

4. C

1. C **2.** E **4.** A **5.** D

3. F