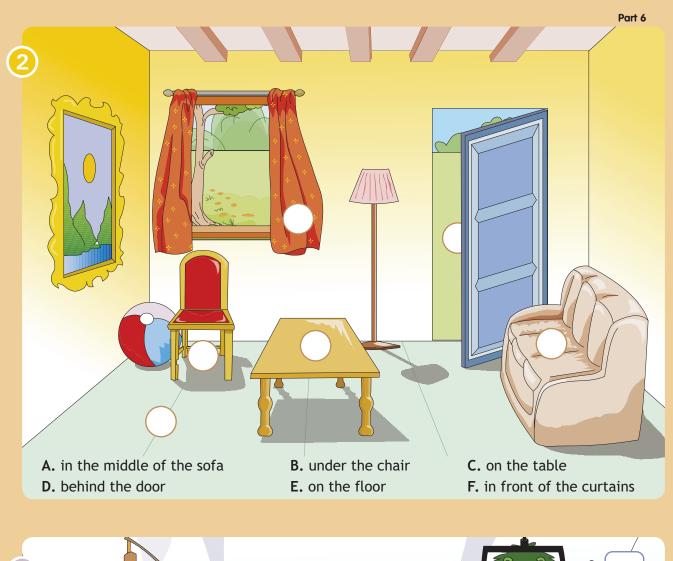

## **Answers**

1. C

3. A

**4.** B

**1.** B **2.** D 3. A

4. C

1. C **2.** E **4.** A **5.** D

3. F