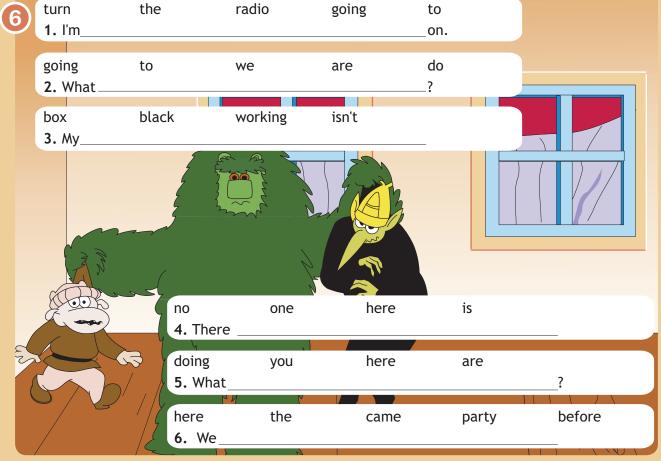

**6.** B

1. window

5. baby 6. radio

2. door

**3.** fly 4. video **7.** hat 8. nose

1. I'm going to turn the radio on.

2. What are we going to do?

3. My black box isn't working.

**4.** There is no one here.

**5.** What are you doing here?

**6.** We came here before the party.

1. The seventh of October

2. The sixteenth of May

3. The ninth of February

4. The second of April

**5.** The fourteenth of November